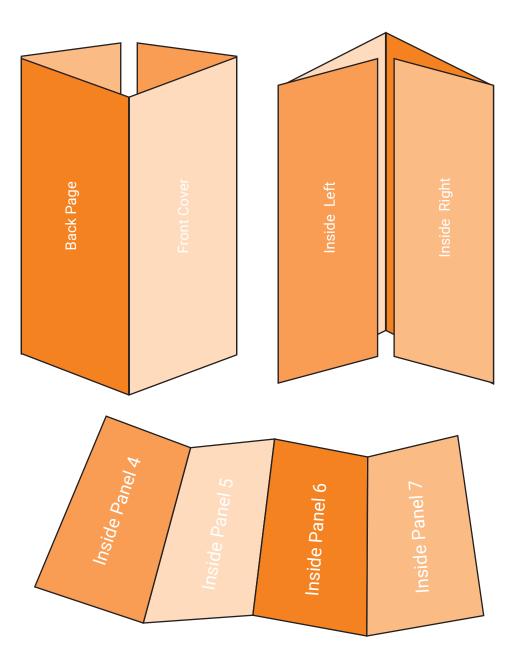

| Panel 3             | Panel 8             | Panel 1             | Panel 2             |
|---------------------|---------------------|---------------------|---------------------|
| Inside Right        | Back Page           | Front Cover         | Inside Left         |
| Finished Size       | Finished Size       | Finished Size       | Finished Size       |
| 103.5mm w x 297mm h | 106.5mm w x 297mm h | 106.5mm w x 297mm h | 103.5mm w x 297mm h |
| Panel 4             | Panel 5             | Panel 6             | Panel 7             |
| Inside Page         | Inside Page         | Inside Page         | Inside Page         |
| Finished Size       | Finished Size       | Finished Size       | Finished Size       |
| 103.5mm w x 297mm h | 106.5mm w x 297mm h | 106.5mm w x 297mm h | 103.5mm w x 297mm h |

## DOUBLE GATE-FOLD A3 BROCHURES